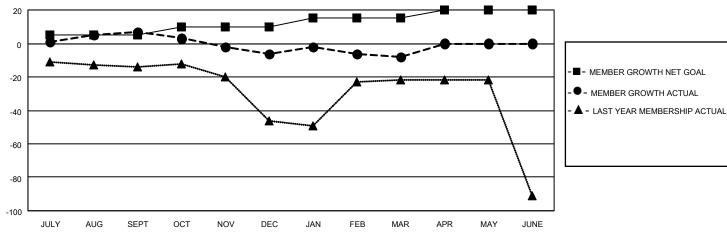

## District 20 Y

| Clubs         |               |             |               | Members               |                        |                         |                                                    |  |
|---------------|---------------|-------------|---------------|-----------------------|------------------------|-------------------------|----------------------------------------------------|--|
|               | RESULTS FOR   | R 2020-2021 |               | RESULTS FOR 2020-2021 |                        |                         |                                                    |  |
| QUARTER       | NEW CLUB GOAL | NEW CLUBS   | DROPPED CLUBS | QUARTER MEMB          | BER GROWTH NET<br>GOAL | MEMBER GROWTH<br>ACTUAL | DROPPED<br>MEMBERS ACTUAL<br>(including transfers) |  |
| JULY/AUG/SEPT | 0             | 0           | 1             | JULY/AUG/SEPT         | 5                      | 21                      | 13                                                 |  |
| OCT/NOV/DEC   | 0             | 0           | 0             | OCT/NOV/DEC           | 5                      | 14                      | 26                                                 |  |
| JAN/FEB/MAR   | 0             | 0           | 0             | JAN/FEB/MAR           | 5                      | 7                       | 9                                                  |  |
| APR/MAY/JUNE  | 0             | 0           | 0             | APR/MAY/JUNE          | 5                      | 0                       | 0                                                  |  |